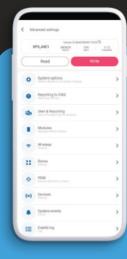

### Advanced settings

TrikdisConfig in the app. The new Protegus 2 app makes it possible to configure your module from your phone, no more hassle with a laptop. Customize the system with Protegus 2 and make whatever changes you want.

# **Advanced settings**

Feel like an advance Trikdis user or installer? The new Protegus 2 app makes it possible to configure your security settings from your phone, no more hassle with a laptop. Customize your app with whatever changes you want.