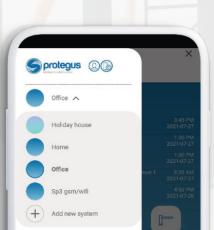

#### Add system in 60 seconds

With Protegus 2 you can set up of system in just 60 seconds, it takes just a few clicks. And quickly start managing the security system.