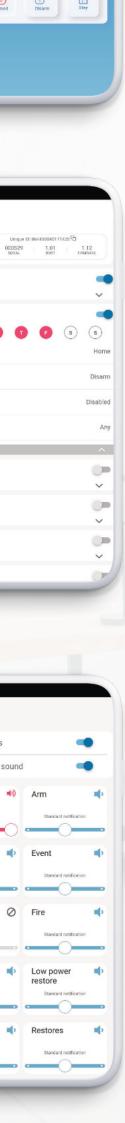

### Advanced settings

TrikdisConfig in the app. The new Protegus 2 app makes it possible to configure your module from your phone, no more hassle with a laptop. Customize the system with Protegus 2 and make whatever changes you want.

# **Advanced settings**

Feel like an advance Trikdis user or installer? The new Protegus 2 app makes it possible to configure your security settings from your phone, no more hassle with a laptop. Customize your app with whatever changes you want.