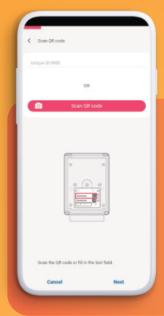

### Advanced settings

TrikdisConfig in the app. The new Protegus 2 app makes it possible to configure your module from your phone, no more hassle with a laptop. Customize the system with Protegus 2 and make whatever changes you want.

# **Advanced settings**

Feel like an advance Trikdis user or installer? The new Protegus 2 app makes it possible to configure your security settings from your phone, no more hassle with a laptop. Customize your app with whatever changes you want.