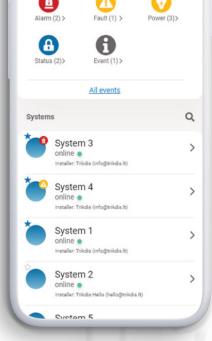

# Don't miss a thing

Know immediately when someone's unlocks doors or disables security system. You can easely administrate the users, give them access or remove from the system.