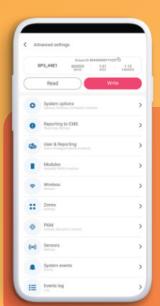

### Advanced settings

TrikdisConfig in the app. The new Protegus 2 app makes it possible to configure your module from your phone, no more hassle with a laptop. Customize the system with Protegus 2 and make whatever changes you want.

# **Advanced settings**

Feel like an advance Trikdis user or installer? The new Protegus 2 app makes it possible to configure your security settings from your phone, no more hassle with a laptop. Customize your app with whatever changes you want.

#### Direct read from module

All pre-configured settings will be visible as soon as you add the system to the application. Or configure on the go.

No more double configuration