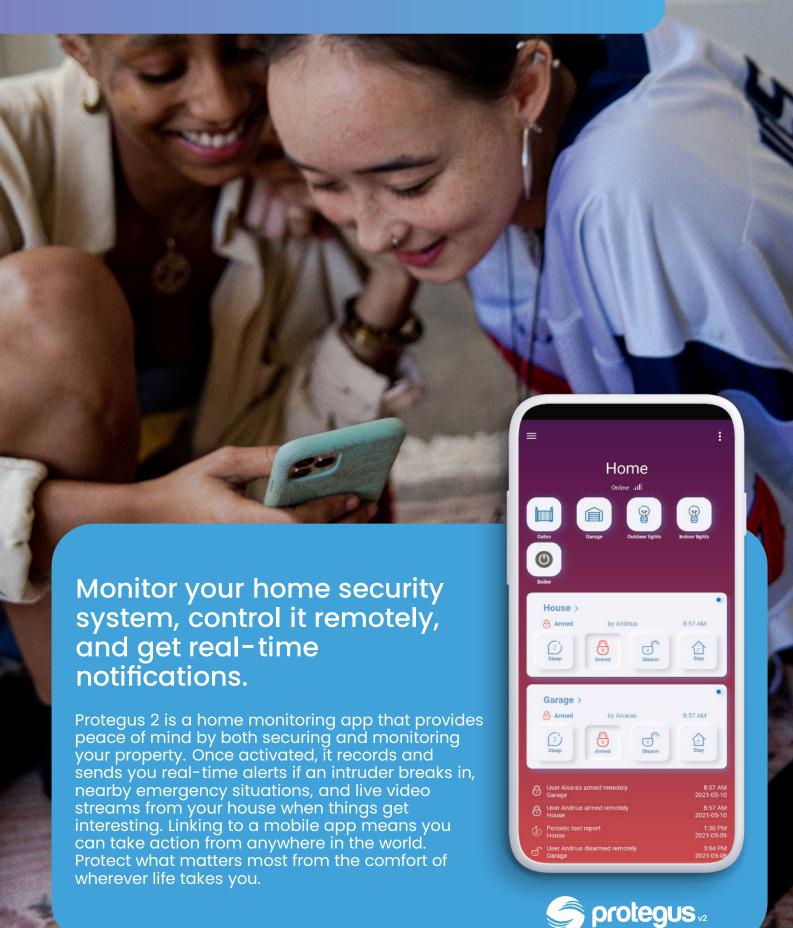

# Don't miss a thing

Know immediately when someone's unlocks doors or disables security system. You can easely administrate the users, give them access or remove from the system.

# Security & alarm

Enable or disable your security system through the app. You can also view the current status of your alarm, even when you're out and about. If your system detects a dange you'll be notified immediately.

# Garage/gates

Control your garage doors or electric gates from the Protegus 2 App. You can also check status of a door when you're not home for extra peace of mind.