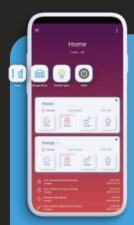

# Security & alarm

Enable or disable your security system through the app. You can also view the current status of your alarm, even when you're out and about. If your system detects a dange you'll be notified immediately.

# Garage/gates

Control your garage doors or electric gates from the Protegus 2 App. You can also check status of a door when you're not home for extra peace of mind.