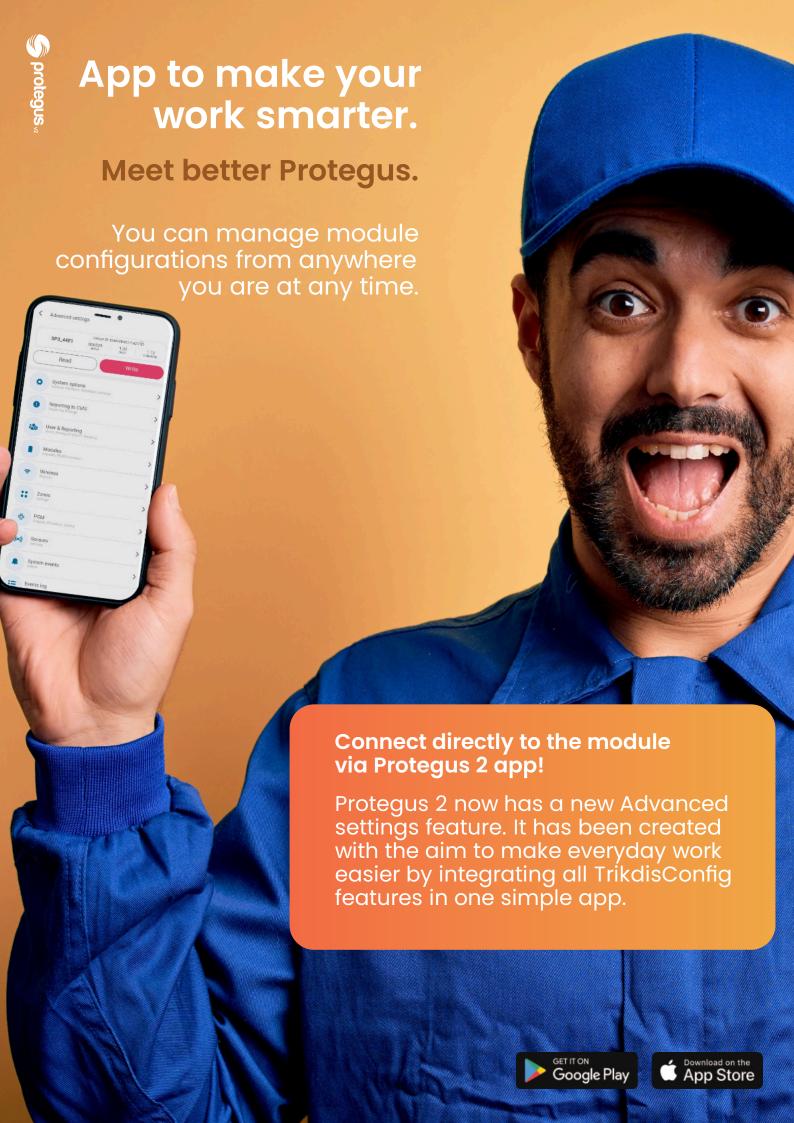

### Advanced settings

TrikdisConfig in the app. The new Protegus 2 app makes it possible to configure your module from your phone, no more hassle with a laptop. Customize the system with Protegus 2 and make whatever changes you want.

# **Advanced settings**

Feel like an advance Trikdis user or installer? The new Protegus 2 app makes it possible to configure your security settings from your phone, no more hassle with a laptop. Customize your app with whatever changes you want.