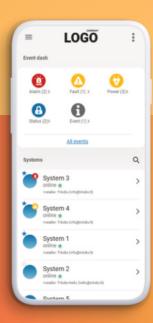

## Company account

A company that installs Trikdis products and adds them to Protegus 2 may have a Protegus 2 Company account. This Protegus 2 Company account will allow the company to administer installed products that are added to their company. You will be able to customize your brand colors, logos, and icons for your clients to recognize you. Also, change reaction types or names, and monitor all security systems on the dashboard.

You will be able to customize your brand colors, logos, and icons for your clients to recognize you. Also, change reaction types or names, and monitor all security systems on the dashboard.

# Company account

Administrate your clients in the app

A company that installs Trikdis products and adds them to Protegus 2 may have a Protegus 2 Company account. This Protegus

Company account will allow the company to administer installed products that are added to Custom Protegus 2 App.