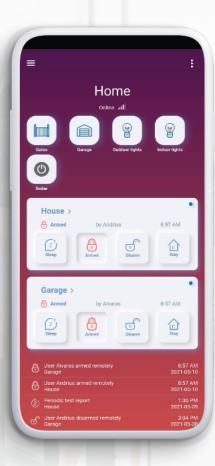

# Security & alarm

Enable or disable your security system through the app. You can also view the current status of your alarm, even when you're out and about. If your system detects a dange you'll be notified immediately.

# Garage/gates

Control your garage doors or electric gates from the Protegus 2 App. You can also check status of a door when you're not home for extra peace of mind.