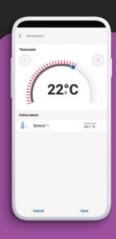

## Thermostat control

You'll never need a wall mount thermostat again! Set your desired comfort temperature for room then Protegus 2 takes care of the rest. Wherever you are, you can always make any adjustments and check system status.