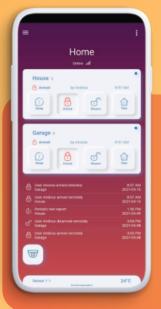

# Don't miss a thing

Know immediately when someone's unlocks doors or disables security system. You can easely administrate the users, give them access or remove from the system.

# Security & alarm

Enable or disable your security system through the app. You can also view the current status of your alarm, even when you're out and about. If your system detects a dange you'll be notified immediately.

# Garage/gates

Control your garage doors or electric gates from the Protegus 2 App. You can also check status of a door when you're not home for extra peace of mind.