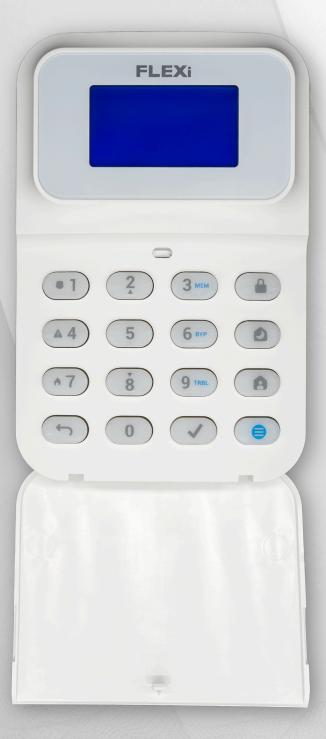

# FLEXI SK-LCD BUTTON

User-friendly keypad designed for seamless integration with the FLEXi SP3 security control panel.

Specifically designed for the FLEXi SP3 control panel, this keypad provides a cost-effective and efficient solution for managing security in offices, retail spaces, and other multi-area environments. Featuring an LCD screen and an interface with intuitive icons instead of text, it ensures ease of use across different languages. Its customizable settings and user-friendly design make it an essential choice for installers seeking a reliable and versatile security upgrade.

# Easy-to-Use Keypad:

Intuitive design for hassle-free operation

### Essential Functions:

Trouble review, bypass activation, memory review

### User Management:

Add new users to the control panel directly via the keypad

## · Customizable Settings:

Adjustable brightness and volume to suit your preferences

### Clear Visual Feedback:

Equipped with an informative LCD screen and intuitive icons for easy operation in any language

### Versatile Coverage:

Supports up to 8 areas and 64 zones, providing comprehensive security for your property